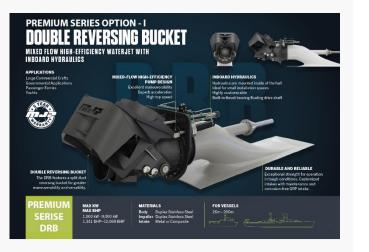

#### 제품소개

Product Name / 제품명: DOUBLE REVERSING BUCKET Model Name / 모델명: 400 ~ 950

Characteristic / 제품특징: DRB 워터제트는 우수한 성능 과 탁월한 서비스 기간을 자랑하며 자상업용 선박, 해경 및 해군용 함선, 요트 등에 적합합니다.

The MJP DRB waterjet with a Double Reverse Bucket offers an inboard hydraulic design with superior performance and unmatched service life in for instance Commercial Crafts, Coast Guards, Navy Applications and Yachts.