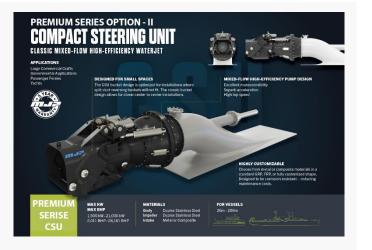

### 제품소개

Product Name / 제품명: COMPACT STEERING UNIT Model Name / 모델명: 550 ~ 1550 Characteristic / 제품특징: CSU는 성능이 입증된 혼합형 듀플렉스 스테인리스강 워터제트 입니다. 우수한 성능과 탁월한 서비스 기간을 자랑하고 클랙식한 디자인이 특징 인 CSU는 대형 상업용 선박, 정부용 함선, 여객선, 요트 등 에 적합합니다

MJP CSU, Compact Steering Unit, is a well-proven mixed-flow all duplex stainless steel waterjet. Featuring a classic design with superior performance and an unmatched service life, the CSU is well suited for large commercial crafts, governmental applications, passenger ferries and yachts.