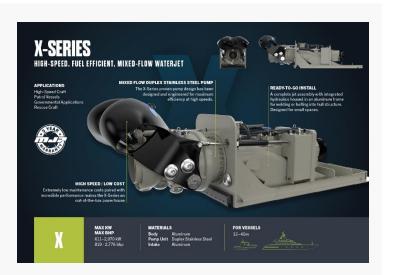

## 제품소개

Product Name / 제품명: X-SERIES Model Name / 모델명: 280X ~ 500X Characteristic / 제품특징: X 시리즈는 경량 유닛에 서 연료를 적게 소모하여 더 강한 힘을 제공하여 다른 회사의 동급 제품에 비해 범위를 확장하여 비용을 절 감할 수 있습니다.

The X Series provides users with more power in a lighter unit that burns less fuel and extends range over comparable alternatives, thereby reducing cost of ownership.