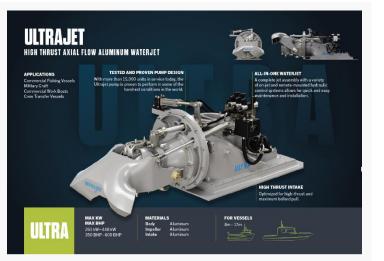

# KOREA OCEAN EXPO TIMES

www.koreaoceanexpo.com

주최 🤎 해양경찰청 💽 인천광역시 주관 餐 인천관광공사 🕅 K Fairs

제품소개

Product Name / 제품명: ULTRAJET Model Name / 모델명: 305 ~ 575 Characteristic / 제품특징: Ultrajet은 다양한 흡기 하 우징 및 제어 옵션이 있는 고효율 1단 축류 펌프 요소를 특징으로 합니다. 다양한 임펠러는 적절한 직접 구동 또 는 감속 기어비로 제트당 100~1342kW(134~2172bhp) 의 대부분의 선박용 디젤 엔진과 일치합니다.

Ultrajet feature high-efficiency single-stage axialflow pump elements with a variety of intake housings and control options. A wide range of impellers match most marine diesel engines from 100 to 1342 kW (134 to 2172 bhp) per jet with the appropriate direct drive or reduction gear ratio.